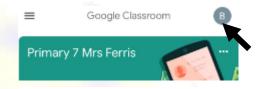

## Adding another student

Click on the circle in the top right corner

Add another account

- > Add another account
- Sign in using the school address, Eg: <u>username123@c2ken.net</u> and password from E-Learning Passport

## Navigating between students

- Click on the circle in the top right corner
- > Tap the desired student to access their Google Classroom
- Please note, you will be required to sign in again if you use different devices.
- \* Remember to use the school address (<u>username123@c2ken.net</u>) and password.